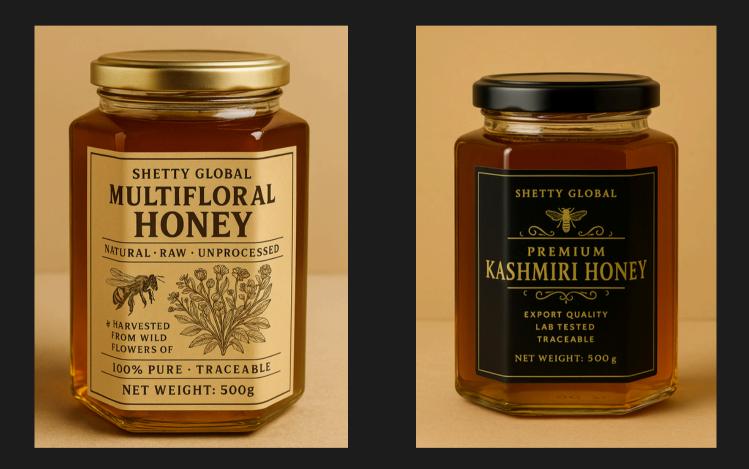

#### Premium Glass Jar Honey – Pure, Floral & Infused Varieties with Private Labeling Options

Discover Shetty Global's range of premium-quality honey, packed in elegant glass jars and available with private labeling solutions. From Multiflora, Wild Forest, and Kashmiri varieties to mono-floral classics like Sidr and Acacia, as well as Ayurvedic infusions such as Lemon and Turmeric — every jar is crafted for wellness, rich taste, and impactful branding.

### Floral & Multifloral Honey Collection

- **1.Multiflora Honey**
- 2.Wild Forest Honey
- **3. Eucalyptus Honey**
- 4. Jamun Honey
- 5.Sidr (Berry) Honey
- 6. Acacia Honey
- 7. Kashmiri (Himalayan)
- Honey
- 8. Kashmiri White Honey
- 9. Rosewood Honey
- 10. Litchi Honey
- 11. Tulsi Honey
- 12. Ajwain Honey
- 13. Neem Honey

### Glass Jars

Sizes Available: 25gm, 50gm, 250g, 500g, 1kg Elegant and eco-friendly. Perfect for premium, specialty, and gourmet honey varieties.