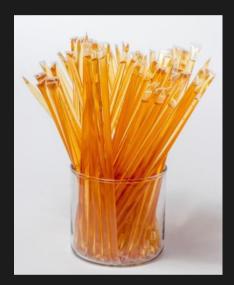

#### Honey Sticks & Honey Twigs – 8g Each | Available With & Without Private Labeling

Shetty Global presents a delightful range of Honey Sticks perfectly portioned at 8 grams each, ideal for on-the-go nutrition, tea sweeteners, or a quick immunity boost. These single-use honey straws are made using pure, natural honey, infused with nature's finest ingredients and Ayurvedic herbs.

### Honey Sticks

8g per stick Single-serve, portable packaging ideal for travel pack sampling, kids' snacks, and health-focused customers