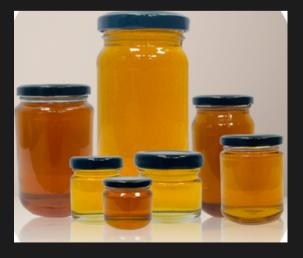

### Glass Jars

Sizes Available: 25gm, 50gm, 250g, 500g, 1kg Elegant and eco-friendly. Perfect for premium, specialty, and gourmet honey varieties.

#### Premium Glass Jar Honey – Pure, Floral & Infused Varieties with Private Labeling Options

Discover Shetty Global's range of premium-quality honey, packed in elegant glass jars and available with private labeling solutions. From Multiflora, Wild Forest, and Kashmiri varieties to mono-floral classics like Sidr and Acacia, as well as Ayurvedic infusions such as Lemon and Turmeric — every jar is crafted for wellness, rich taste, and impactful branding.