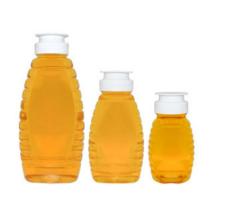

### **Squeezy Bottles**

Sizes Available: 250g, 500g Convenient, mess-free dispensing — especially popular for infused and kids' honey products.