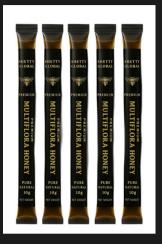

#### Honey Sticks & Honey Twigs – 8g Each | Available With & Without Private Labeling

Shetty Global presents a delightful range of Honey Sticks perfectly portioned at 8 grams each, ideal for on-the-go nutrition, tea sweeteners, or a quick immunity boost. These single-use honey straws are made using pure, natural honey, infused with nature's finest ingredients and Ayurvedic herbs.

All varieties are available with or without private labeling – perfect for resellers, retailers, or health food brands.

### 😂 Regular & Infused Honey Sticks

Enjoy the purity of nature with our collection of classic and infused honey sticks. Each variant is designed for flavor, wellness, and daily use.

- 🗸 Available Flavours:
  - 1. Multiflora Honey Sticks
  - 2. Litchi Honey Sticks
  - 3. Wild Forest Honey Sticks
  - 4. Tulsi Honey Sticks
  - 5. Jamun Honey Sticks

### Honey Sticks

8g per stick Single-serve, portable packaging ideal for travel pack sampling, kids' snacks, and health-focused customers